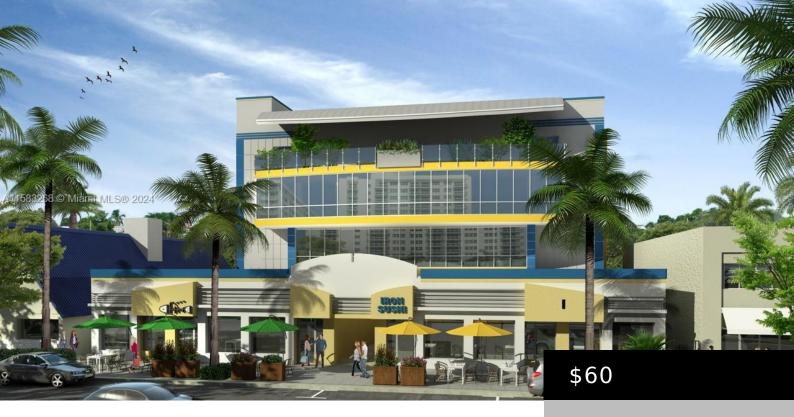

## 6930 COLLINS AVE, MIAMI BEACH, FL, 33141

https://igorpresman.com

COMING SOON FOR END OF 2024!!

OFFICE/RETAIL/RESTAURANT/GYM - 300 - 15,760 SF FLEXIBLE

SPACES AVAILABLE FOR LEASE. SECURE LOBBY, TWO

ELEVATORS, HIGH CEILINGS WITH NATURAL LIGHT. CONVINIENT

MUNICIPAL PARKING LOT IN REAR OF BUILDING. NEW BUILDING

DESIGNED BY ARCHITECT ISAAC SKLAR. WITHIN WALKING

DISTANCE TO PUBLIX, CHASE BANK, CARILLON HOTEL & SPA,

GEORGE'S RESTAURANT [...]

- Commercial Sale
  - Office
- Active