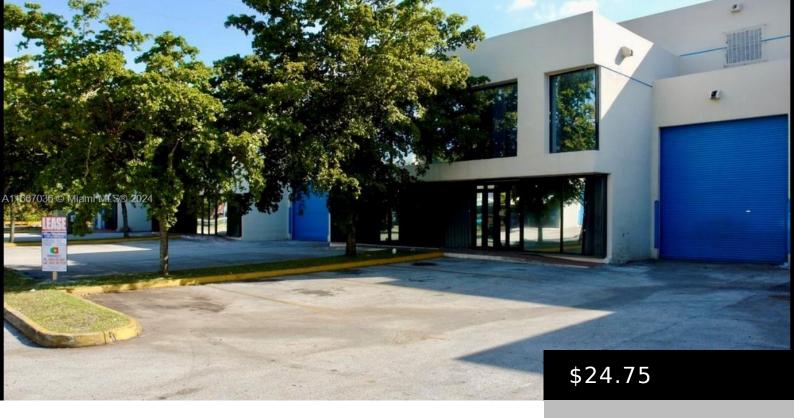

## **MIAMI, FL, 33166**

https://igorpresman.com

FULLY AIR-CONDITIONED WAREHOUSE, FULLY UPGRADED.
MONTHLY LEASE RATE \$7,824.75 PLUS TAX NO CAM CHARGES,
INDUSTRIAL GROSS BASIS Outstanding warehouse opportunity
located in Doral, near the MIA International Cargo Airport. All
units have been completely renovated, including fully airconditioned warehouse spaces. Units are ready to move in!