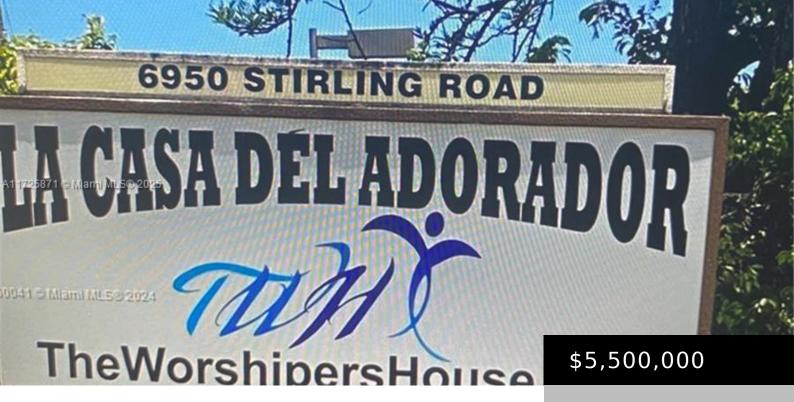

6950 STIRLING RD, DAVIE, FL, 33024

https://igorpresman.com

19,745 square foot Warehouse zoned B-2 on approximately 2 acres of land (79,442 square feet) located on Stirling Road just west of the Hardrock Hotel and Casino. Currently the property is comprised of a Church facing Stirling Road which occupies approximately 10,000 square feet, has an auditorium with 380 seats, 3 large classrooms, 3 large [...]