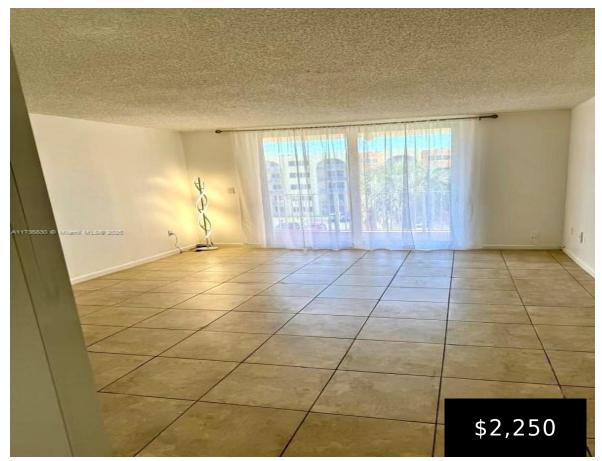

## 6980 186TH ST, HIALEAH, FL, 33015

https://igorpresman.com

EXCELLENT CONDITIONS, UPDATED BATHS. WELL UBICATED CLOSE TO SHOPPINGS, SCHOOLS, MAIN HIGHWAYS: I-75, TURNPIKE, PALMETTO, EXTRA LARGE MASTER WITH DOUBLE WALKING CLOSET, SMALLER EXTRA BEDROOM SPACE, NEW STAINLESS STEEL APPLIANCES. 24 HOURS SECURITY GATE WITH GUARD PRESENT, FULL VIEW OF COMMUNITY WITH MULTIPLE CAMERA. LAST MONTH COUL BE PAID IN INSTALLMENTS

- 2 beds
- 1 bath
- Residential Lease
- Apartment
- Active
- 977 sq ft