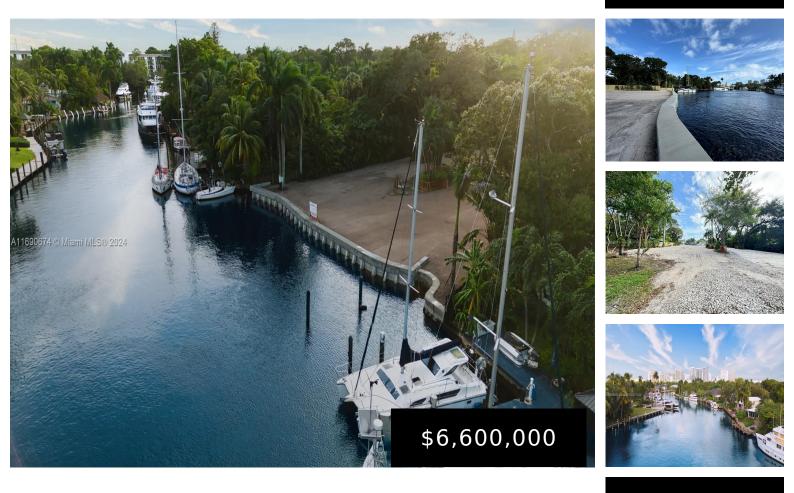

## 700 & 710 12TH AVE, FORT LAUDERDALE, FL, 33312

https://igorpresman.com

700 & 710 12th Ave, Fort Lauderdale, FL, 33312

Discover unparalleled luxury with this 33,605 sq. ft ready to build waterfront lot. Featuring an impressive 134 feet of water frontage on a wide, deep-water canal. This property is perfect for yachting enthusiasts, providing direct access to the Atlantic Ocean. A brand-new seawall secures the shoreline, while mature oak trees and lush greenery add natural [...]