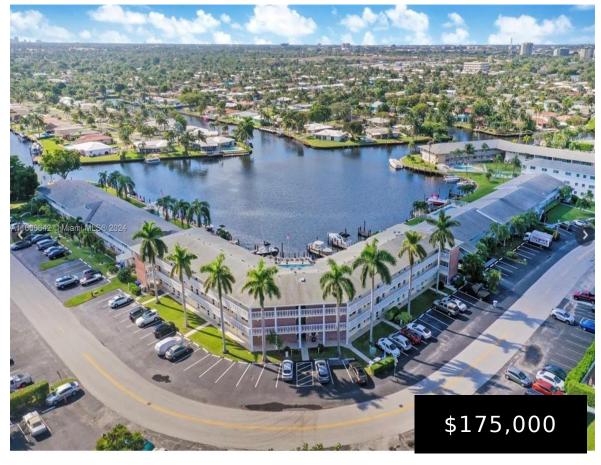

## 700 PINE DR, POMPANO BEACH, FL, 33060

https://igorpresman.com

Welcome to the best desirable and quiet building in Pompano Beach. This Waterfront Building Is Only 2 Miles From The Beach And All That The Newly Revitalized Pompano Beach Has To Offer. Boat Slip With Ocean Access Acquirable. Other Features Include: Storage Unit, New Elevator in Building(2024), Low HOA.