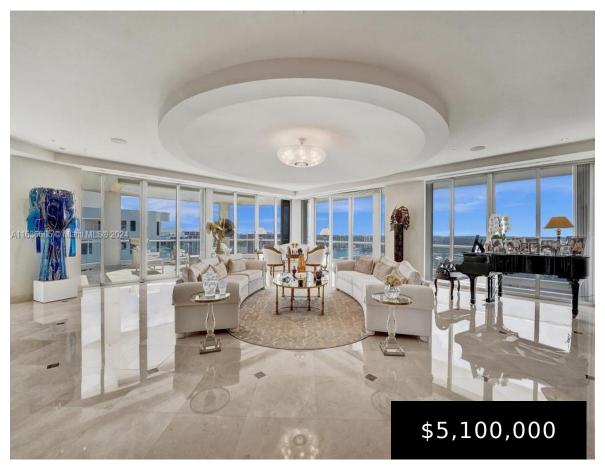

Welcome to this magnificent 7,700sqft Aventura penthouse on Williams Island, seamlessly combining two penthouses into one luxurious residence. This property features 6 bedrooms, 7 state-of-the-art bathrooms, and two convenient laundry rooms. The gourmet kitchen is equipped with top-of-the-line appliances. The formal dining room seats 16, and the informal dining area seats 12. With a huge [...]