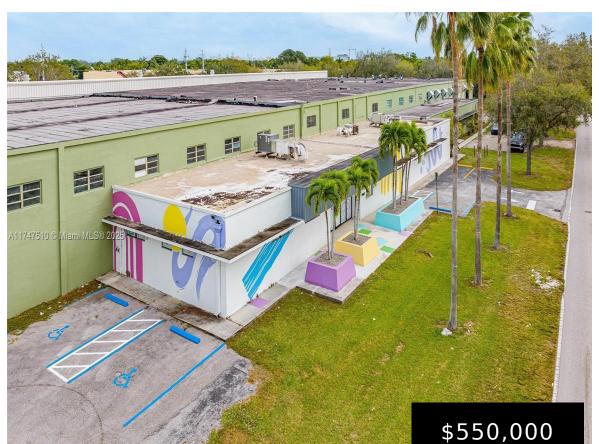

https://igorpresman.com

Large, modernly renovated office (3,642 sq ft) with an excellent location in the Miami area, ideal for expanding your business. This adaptable space is perfect for operating a PPEC (Prescribed Pediatric Extended Care) with current capacity for 15 children and a maximum of 60. Other potential uses include nursing care, behavioral therapy, speech therapy, occupational [...]