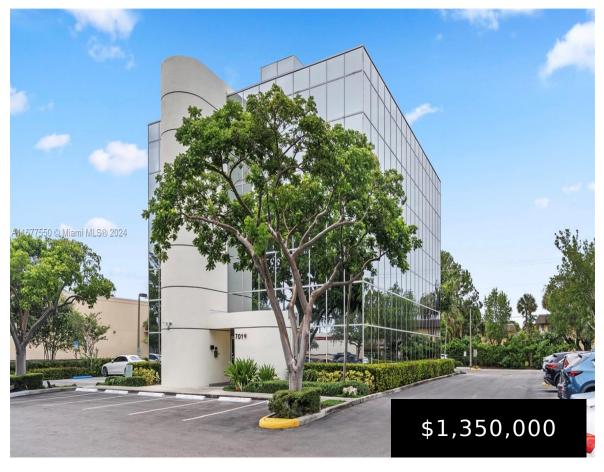

## 701 COMMERCIAL BLVD, OAKLAND PARK, FL, 33334

https://igorpresman.com

701 Commercial Blvd, Oakland Park, FL, 33334

This 3,624 SF full-floor office condo, comprising two units, is strategically located just east of I-95 on Commercial Boulevard, offering prime access to major thoroughfares and nearby amenities. Ideal for both owner-users and investors, the office condo is fully built out and ready for immediate occupancy. The space features a reception area, conference room, multiple [...]