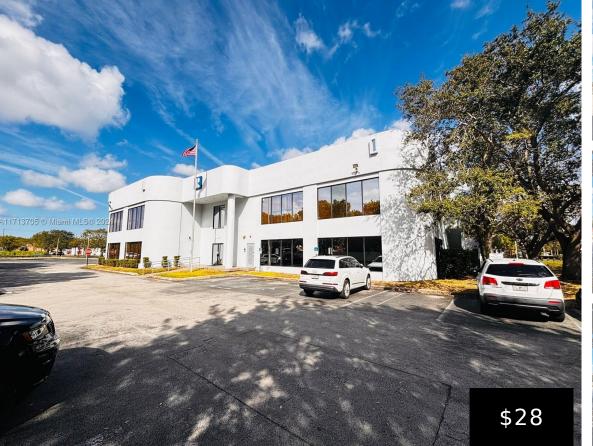

## 701 PROMENADE DR, PEMBROKE PINES, FL, 33026

https://igorpresman.com

701 Promenade Dr, Pembroke Pines, FL, 33026

Prime Office Space for Rent in Pembroke Pines! Located at 701 Promenade Drive, Suite 201, this 583 sq. ft. office offers the perfect combination of convenience and functionality. Positioned on the second floor of a wellmaintained and strategically located building at the corner of Palm Avenue and Johnson Street, this space is ideal for medical [...]