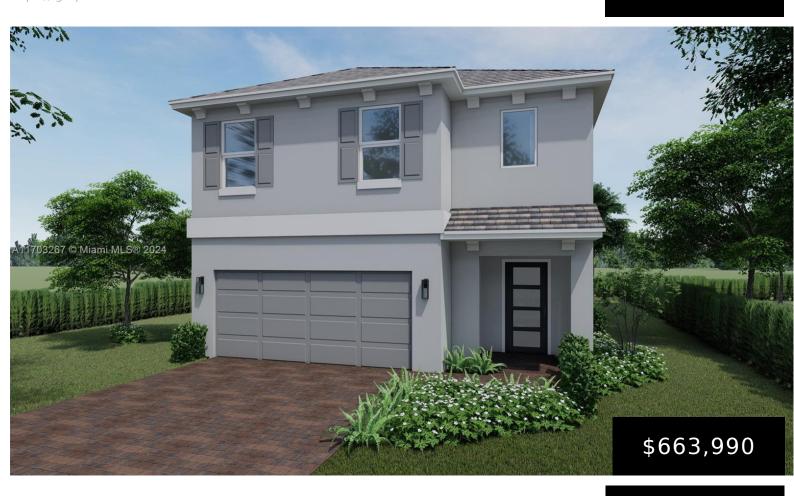

## 702 16TH AVENUE, HOMESTEAD, FL, 33033

https://igorpresman.com

BRAND NEW HOME! CALL FOR A TOUR AND MOVE IN SPECIALS. Restrictions may apply\*

- 5 beds
- 3 baths
- Residential
- Single Family Residence
- Active
- 2499 sq ft

## **Building Details**

Cooling features: Electric ArchitecturalStyle: Detached, Two Story

NewConstructionYN: No Building Name: Messina Place

**Exterior material:** CBS Construction **Roof:** Flat Tile

**Heating:** Electric **Parking:** Driveway