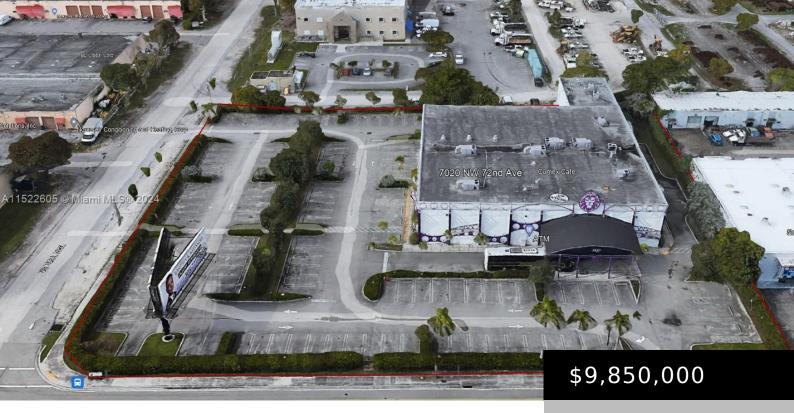

## **MIAMI, FL, 33166**

https://igorpresman.com

Public records reflect this two-story, free-standing building to be 19,955 sf. However, recorded size does not include a mezzanine level, full kitchen, and indoor parking area which is approximately 5,000 sf. The actual square footage is approximately 30,000 sf of usable space (apo). This property is zoned IU-1, with special zoned use for adult entertainment, [...]