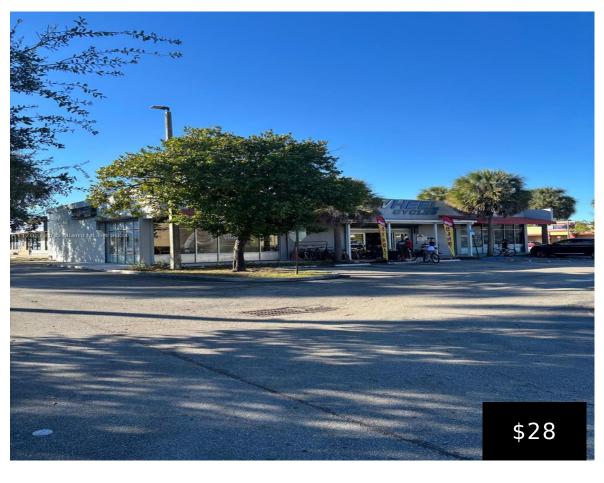

## 7035 TAFT ST, HOLLYWOOD, FL, 33024

https://igorpresman.com

7035 Taft St, Hollywood, FL, 33024

• Commercial Sale

Retail

Active

×

OPPORTUNITY TO LEASE OVER 4000 SQ FT OF RETAIL SPACE IN PREMIUM LOCATED AREA, LOT SIZE 23,000 SQ FT. FREE STANDING BUILDING. GREAT LOCATION NEXT TO HOLLYWOOD PALM SHOPPING CENTER. CALL LISTING AGENT FOR MORE INFORMATION AND TO VIEW. \$28 PER SQ FT PER YEAR NNN. 5 YEARS LEASE MIN