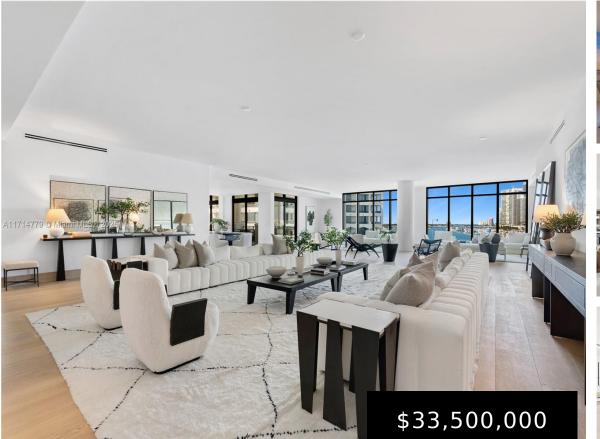

## 7061 FISHER ISLAND DR, MIAMI BEACH, FL, 33109

https://igorpresman.com

7061 Fisher Island Dr, Miami Beach, FL, 33109

Step Inside With Me! The epitome of grandeur and design, Residence 7061 reigns supreme at Palazzo del Sol. The opulent foyer opens to a great room with soaring spaces and white oak flooring positioned to showcase triple exposures to the Bay, Skyline, and SoFi. 6 bedrooms + study span over 7,600 SF, this palatial residence [...]

- 6 beds
- 6 baths
- Residential
- Condominium
- Active
- 7630 sq ft

×