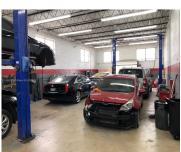

## 707 DIXIE HWY, HALLANDALE BEACH, FL, 33009

https://igorpresman.com

707 Dixie Hwy, Hallandale Beach, FL, 33009

Commercial SaleIndustrial

• Active

×

Prime commercial property in East Hallandale Beach! This 4,850 SF warehouse sits on a 13,753 SF lot with direct frontage on North Dixie Hwy. The building features 15' high ceilings, two street-level roll-up doors, and a built-out office with a waiting area, all in excellent condition. Zoned Central RAC, it supports various commercial uses like [...]