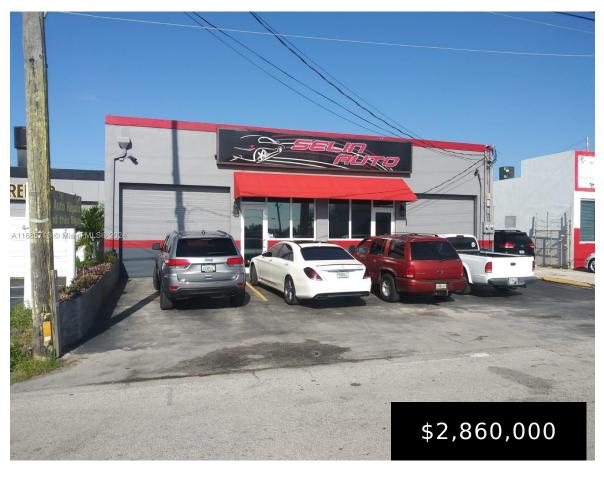

## 707 DIXIE HWY, HALLANDALE BEACH, FL, 33009

https://igorpresman.com

707 Dixie Hwy, Hallandale Beach, FL, 33009

Commercial SaleIndustrial

• Active

×

Prime commercial property in East Hallandale Beach! This 4,850 SF warehouse sits on a 13,753 SF lot with direct frontage on North Dixie Hwy. The building features 15' high ceilings, two street-level roll-up doors, and a built-out office with a waiting area, all in excellent condition. Zoned Central RAC, it supports various commercial uses like [...]