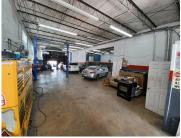

## 707 DIXIE HWY, HALLANDALE BEACH, FL, 33009

https://igorpresman.com

707 Dixie Hwy, Hallandale Beach, FL, 33009

Commercial SaleIndustrial

• Active

×

Prime commercial property in East Hallandale Beach! This 4,850 SF warehouse sits on a 13,753 SF lot with direct frontage on North Dixie Hwy. The building features 15' high ceilings, two street-level roll-up doors, and a built-out office with a waiting area, all in excellent condition. Zoned Central RAC, it supports various commercial uses like [...]