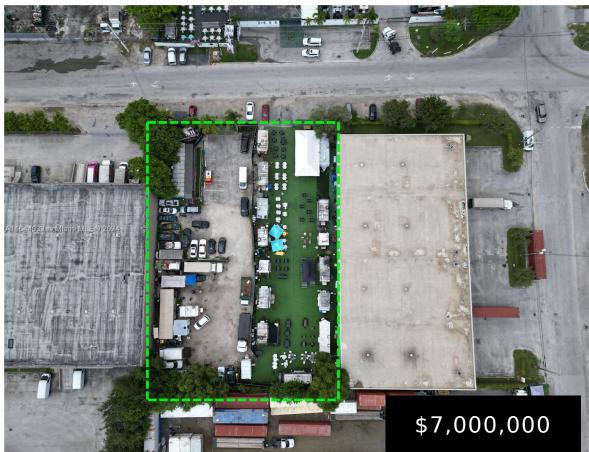

## 7070 84 AVENUE, MIAMI, FL, 33166

https://igorpresman.com

LOCATION, LOCATION, LOCATION!!! An incredible opportunity awaits in Doral with this 33,323 SQFT parcel of land, fully demucked and filled, ready for your development vision. Situated just 1 minute from 826 (Palmetto X-Way), this prime location offers unparalleled convenience and accessibility, making it an ideal site for your next project. Whether you're planning to construct [...] Commercial LandActive