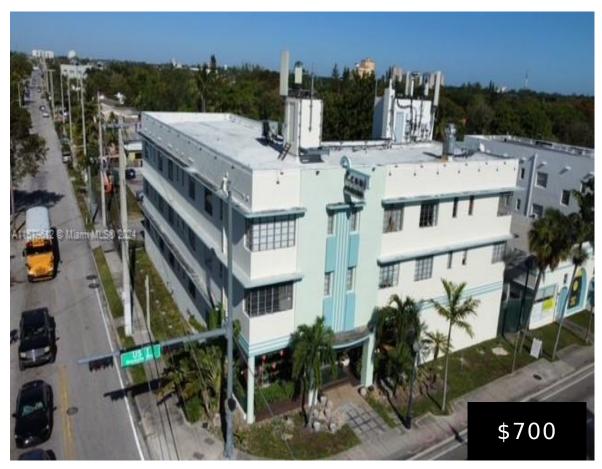

Situated in the heart of the Mimo District, our office space offers convenience, style, and accessibility. Enjoy views of Biscayne Blvd and ample natural light. Sizes Available: 150 sqft - 200 sqft 24 hour access, and elevator accessible Spectacular Window Views Abundant Natural Light Private Offices Available - Private Parking Lot - Unbeatable Location: Centrally [...]