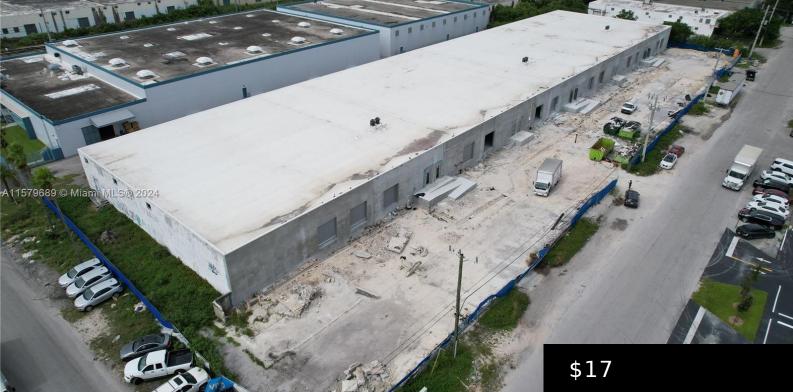

MIAMI, FL, 33147 https://igorpresman.com

The property will offer  $\pm 60,000$  SF total situated on  $\pm 99,056$  SF of land. Key Features of the property include 800 SF offices, 18' ceiling height, dock high loading, and three phase power. Suite 1:  $\pm 13,183$  SF,  $\pm 800$  SF offices, 3 Dock High Loading Doors Suite 2:  $\pm 9,612$  SF,  $\pm 800$  SF office, 2 Dock High Loading [...]