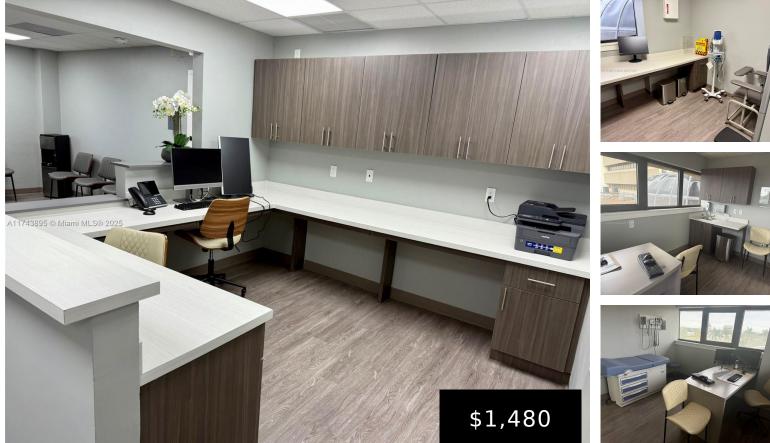

## 7100 20th Ave, Hialeah, FL, 33016

https://igorpresman.com

Medical Office space for lease in Hialeah! Looking for the perfect space for your medical practice? This Prime location in Hialeah offers excellent visibility, modern facilities, and great layout suit your needs. Ideal for doctors, dentist, therapists & more.