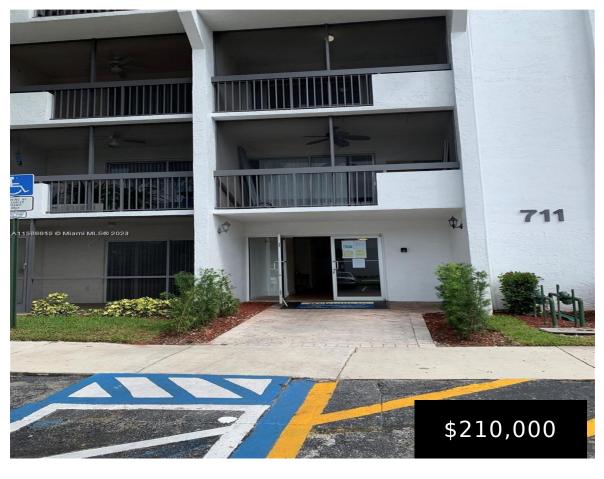

## 711 PINE ISLAND RD, PLANTATION, FL, 33324

https://igorpresman.com

711 Pine Island Rd, Plantation, FL, 33324

Beautiful 1 bed 1.5 bath. Wood floors throughout, large kitchen, lots of closet space, enclosed patio. Unit is on the first floor, building is next to clubhouse with a great gym, pool, tennis courts and play area. Centrally located, across the street from publix, restaurants, close to schools parks and much more. Hurry!!!! Unit wont [...]

- 1 bed
- 1 bath
- Residential
- Condominium
- Active
- 764 sq ft