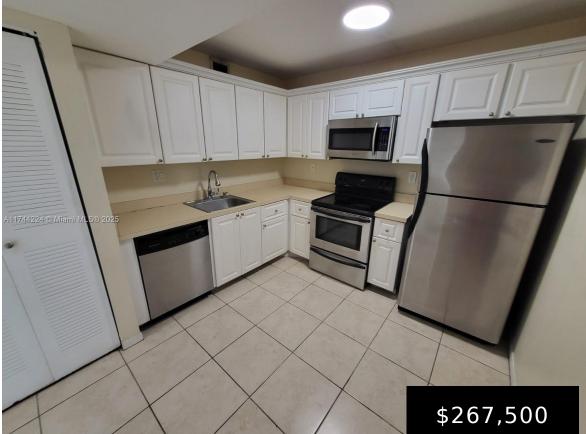

## 711 PINE ISLAND RD, PLANTATION, FL, 33324

https://igorpresman.com

Plantation, FL, 33324

711 Pine Island Rd,

Spacious 2-Bedroom, 2-Bathroom Apartment in Belasera. This bright and airy apartment offers plenty of space and natural light. Features include: 2 Bedrooms, 2 Bathrooms, Walk-in closet in the Master Bedroom, Spacious living area, Balcony with great views. 4th Floor with elevator access. Close to restaurants, shopping, Sawgrass Mall, Broward Mall, and schools. Pool, Gym, Tennis [...]

- 2 beds
- 2 baths
- Residential
- Condominium
- Active
- 1060 sq ft

## **Amenities & Features**

**Features:** Pantry, Walk-In Closet(s)

**Amenities:** Electric Range, Refrigerator

Waterfront available: No

AttachedGarageYN: No

PoolPrivateYN: No

**Security Features:** No Security