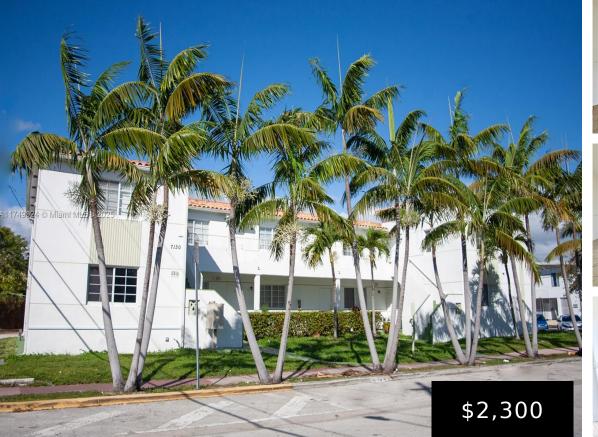

## 7130 RUE VERSAILLES, MIAMI BEACH, FL, 33141

https://igorpresman.com

7130 Rue Versailles, Miami Beach, FL, 33141

AMAZING 1200 SQFT 1B/2B + Den, FULLY RENOVATED, CENTRAL A/C, WASHER AND DRYER INSIDE THE UNIT. BEST LOCATION IN NORMANDY ISLE. CLOSE TO THE BEACH, SUPERMARKET, STORES AND RESTAURANTS. MUST VISIT. AVAILABLE FOR YEAR LEASE OR 6 MONTHS.

- 1 bed
- 2 baths
- Residential Lease
- Apartment
- Active
- 1200 sq ft

×