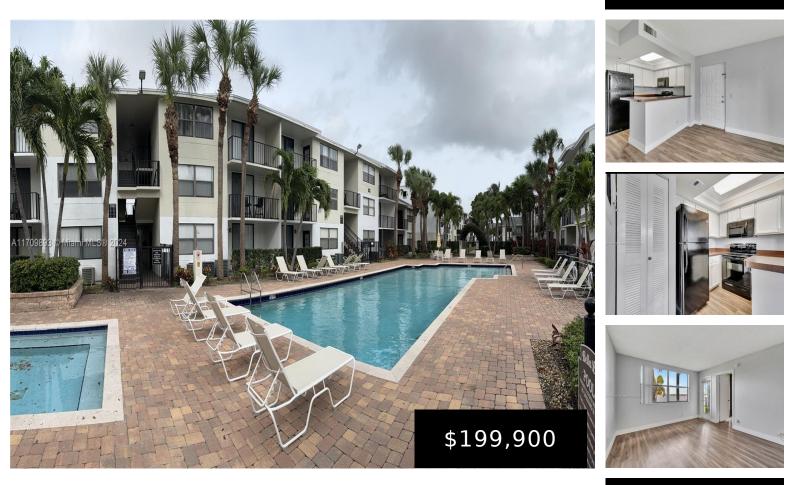

## 714 EXECUTIVE CENTER DR, WEST PALM BEACH, FL, 33401

https://igorpresman.com

714 Executive Center Dr, West Palm Beach, FL, 33401

Investors Friendly condo!! Renovated unit with an excellent tenant! One bed and one bath with a beautiful view of the lake!! All light and fresh air!! Call me for appointments.

## **Building Details**

Cooling features: Central Air, Electric NewConstructionYN: No Exterior material: CBS Construction Parking: 1 Space, Assigned ArchitecturalStyle: Garden Apartment Building Name: Clear Lake Condo Heating: Central, Electric

## **Amenities & Features**

Features: Second Floor Entry

**Amenities:** Dishwasher, Electric Range, Electric Water Heater, Microwave, Refrigerator

Waterfront available: Yes

AttachedGarageYN: No

PoolPrivateYN: No