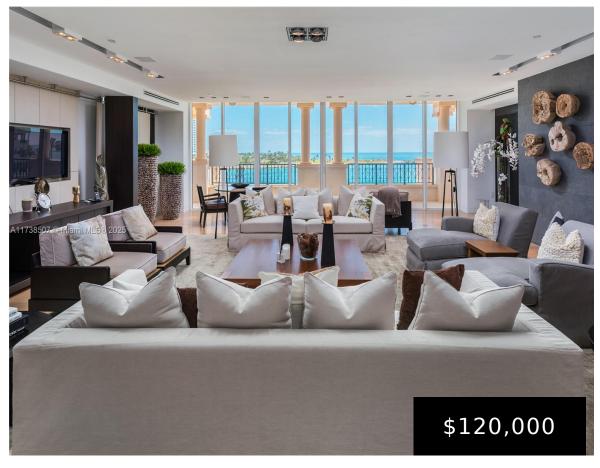

## 7143 FISHER ISLAND DR, MIAMI BEACH, FL, 33109

https://igorpresman.com

7143 Fisher Island Dr, Miami Beach, FL, 33109

Impeccably Designed Palazzo Del Mare residence with high-end European furnishings. This luxury unit features 7,025 square feet, five bedrooms, five and a half baths, and over-sized 1370 square ft terraces. Additional Children Playroom, TV Room and two offices. The private principal suite features large dual walk-in closets. Notable features include lights, shade, and climate-control systems, [...]