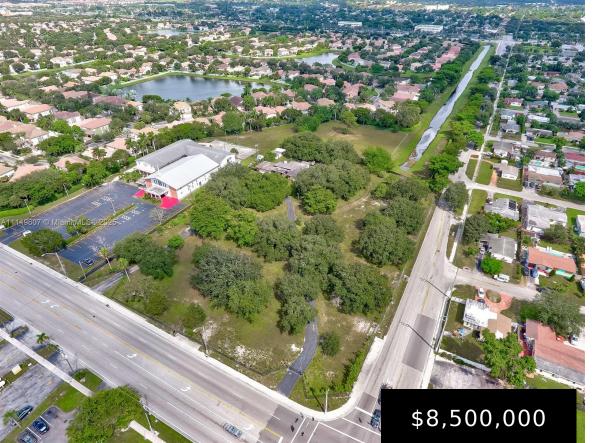

## 7227 TAFT ST, PEMBROKE PINES, FL, 33024

https://igorpresman.com

PEMBROKE PINES, beautiful corner location. LET'S WALK THE LAND TO FEEL/SEE THE POTENTIAL OF WHAT COULD BE BUILT. LARGE 5.17 ACRE OF FLAT LAND WITH MATURE TREES. RESIDENTIAL AND/OR COMMERCIAL USE PERMITTED, HOW MANY UNITS COULD YOU SET INTO THIS PICTURESQUE SITE? CLOSE TO EVERYTHING. THE TURNPIKE AND OTHER MAJOR HIGHWAYS. 33024