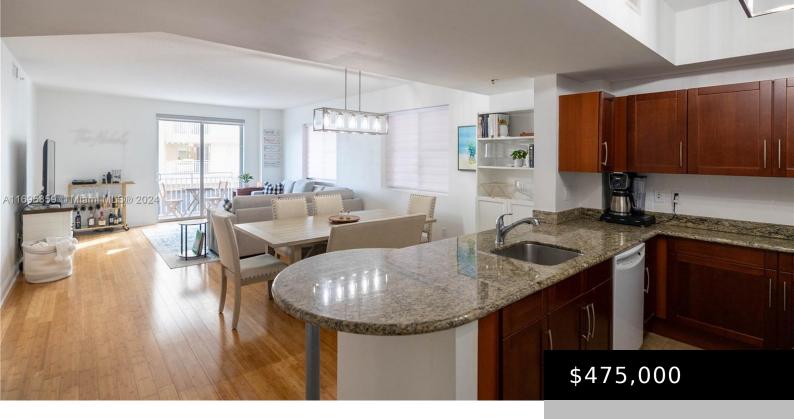

## 7275 90TH ST, MIAMI, FL, 33156

https://igorpresman.com

Beautiful and spacious 2-bedroom, 2-bathroom apartment in the heart of Downtown Dadeland, offering 1,242sf of modern living. This bright corner unit boasts an abundance of natural light, a desirable split floor plan, and elegant wood flooring throughout. The kitchen features granite countertops and stainless steel appliances, while ample closet space ensures plenty of storage. Relax [...]