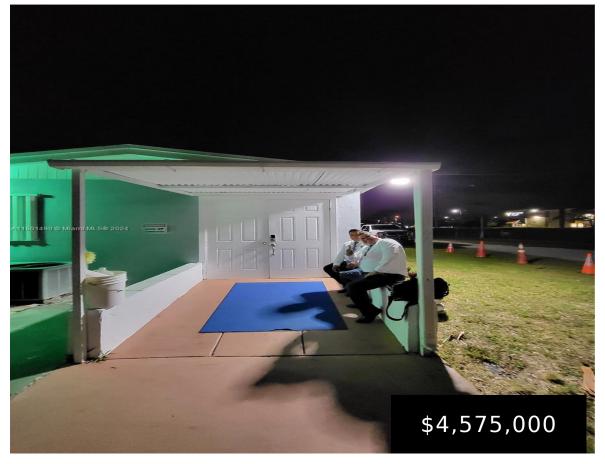

## **730 18TH AVE, HOMESTEAD, FL, 33033**

https://igorpresman.com

730 18th Ave, Homestead, FL, 33033

Incredible opportunity to redevelop this piece of land or use it as a residential home. Property located across from Lowes next to Campbell Drive and frontage to 162nd Avenue. Property has 4 separate buildings. Bld 1 being used as a church with 3 half baths & 1 complete bathroom & office. Bld 2 being us [...]