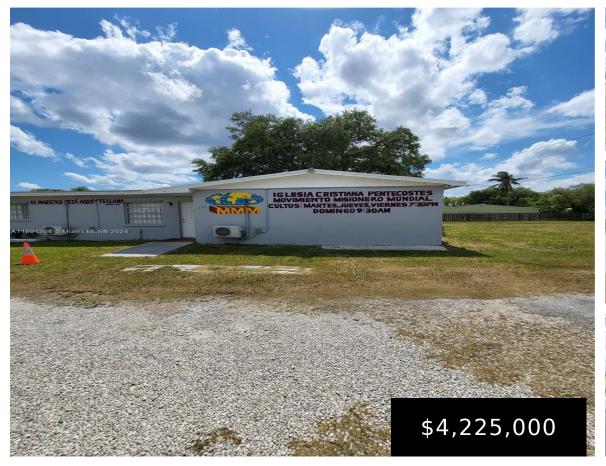

Incredible opportunity to redevelop this piece of land. Property located across from Lowes next to Campbell Drive and frontage to 162nd Avenue. Property has 4 separate buildings. Bldg 1 being used as a church with 3 half baths & 1 complete bathroom & office. Bldg 2 being us as a religious school with 1 half [...]