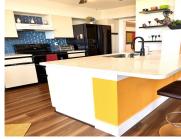

## **Amenities & Features**

**Features:** Cooking Island, Den/Library/Office, First

Floor Entry, Interior Hall, Roman Tub, Storage

**Amenities:** Dishwasher, Electric Range, Electric

Water Heater, Refrigerator, Washer