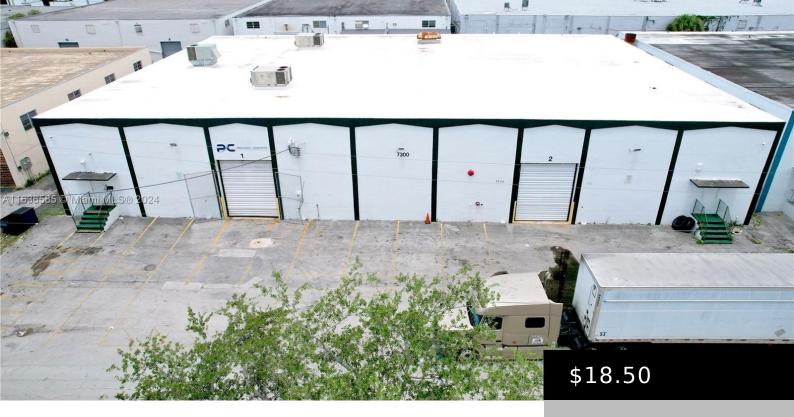

## HIALEAH, FL, 33014

https://igorpresman.com

 $\pm 15,000$  SF of space available for lease on a lot spanning approximately 25,386 square feet in the City of Hialeah. The property features  $\pm 1,500$  SF of office space and has a generous 18-foot ceiling height, two dock doors, heavy three-phase power, and ample parking. The property is strategically located on West 18th Lane, ensuring convenient [...]