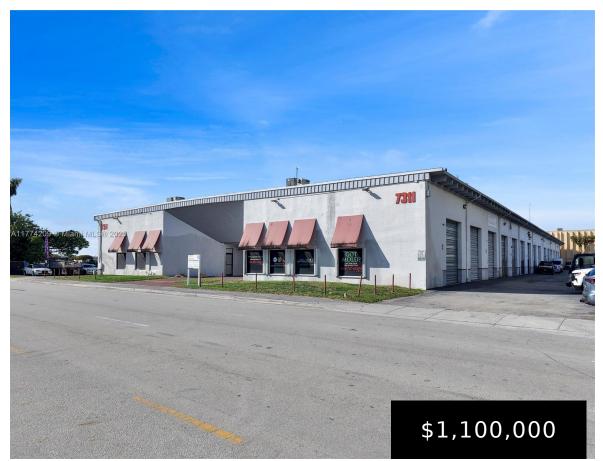

## 7311 12TH ST, MIAMI, FL, 33126

https://igorpresman.com

This  $\pm 3,398$  Sq.Ft. warehouse/office space in prime Doral offers a versatile layout with modern upgrades. The warehouse area is  $\pm 1,150$  Sq.Ft. and features 9' and 20' ceiling heights, an electric & insulated roll-up bay door (10' x 12'), and LED lighting. The office space is  $\pm 2,248$  Sq.Ft. (66.16%) across two floors. The first floor includes [...]

## **Building Details**

ParkingTotal: 4 NewConstructionYN: No

**Building Name: DORAL FLEX II CONDOMINIUM** 