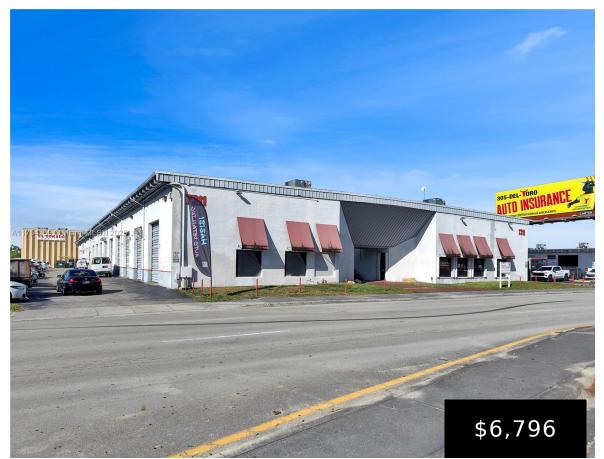

## 7311 12TH ST, MIAMI, FL, 33126

https://igorpresman.com

Exceptional industrial warehouse for sale in Doral Flex II Condominium, one of Doral's top business hubs. This 3,398 Sq.Ft. space is perfect for light manufacturing, distribution, and storage. Features include a  $20^\circ$  clear ceiling height, a  $10^\circ$  x  $12^\circ$  insulated roll-up door, and 110V/220V electric power. The two-story layout has A/C office space, insulated warehouse [...]