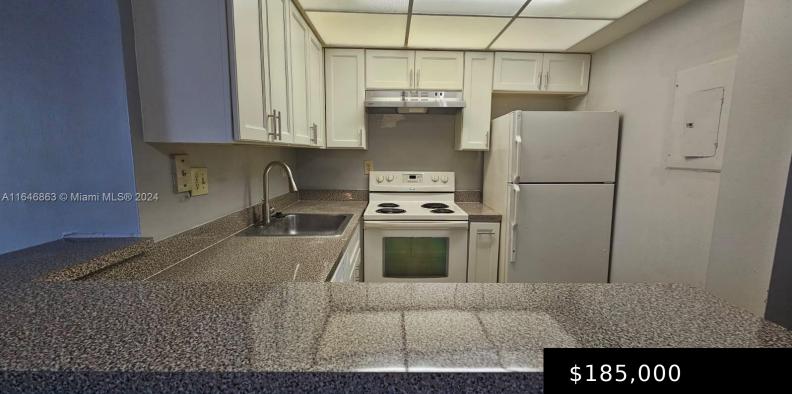

## **Amenities & Features**

| Features: Third Floor Entry                         | Security Features: Card Entry         |
|-----------------------------------------------------|---------------------------------------|
| Amenities: Dishwasher, Electric Range, Refrigerator | ExteriorFeatures: Other, Open Balcony |
| Waterfront available: No                            | GarageYN: No                          |
| AttachedGarageYN: No                                | CoolingYN: Yes                        |
| PoolPrivateYN: No                                   | FireplaceYN: No                       |