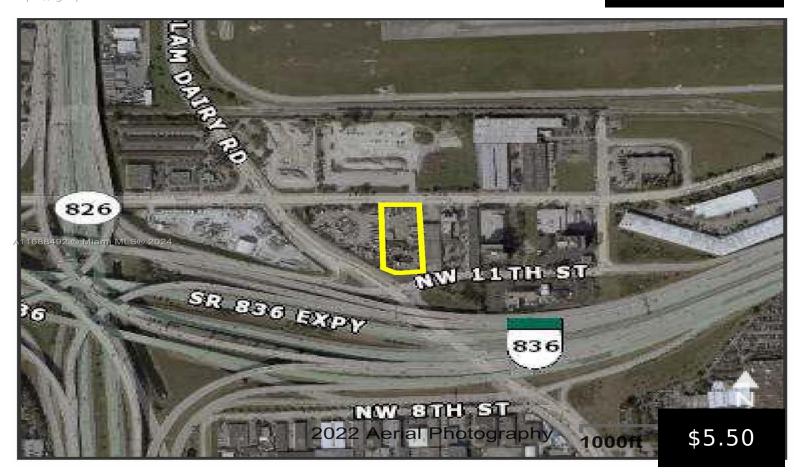

## 7370 12TH ST, MIAMI, FL, 33126

https://igorpresman.com

Seeking long term national or credited tenant. 2.25 ACRES REMAINING. AVAILABLE FOR GROUND LEASE, signalized traffic light intersection, with access to property from NW 12th St. and NW 11th St. 600'+/-Ft. Frontage on NW 12th Street and 504'+/- Frontage on Milam Dairy Rd (NW 72nd Ave). Commercial (BU-2) Zoning Miami-Dade County. Suitable for Sports Facility, [...]