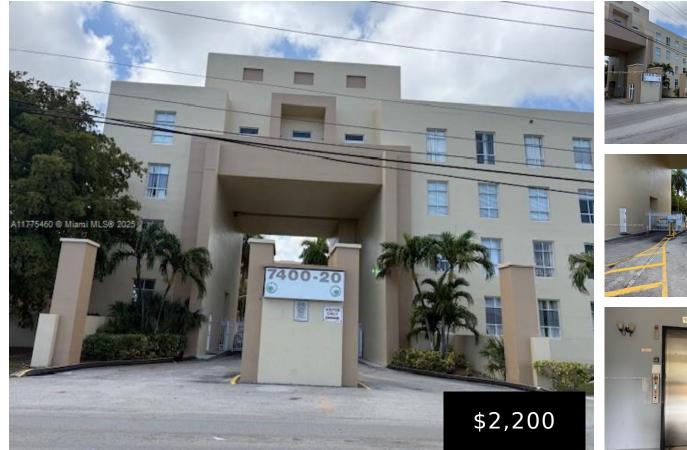

## 7420 20TH AVE, HIALEAH, FL, 33016

https://igorpresman.com

7420 20th Ave, Hialeah, FL, 33016

Conveniently located near the Palmetto Expressway and Palmetto Hospital , two-bedroom, two-bathroom condominium in the Royal Palms Community. Newer appliances and tile flooring throughout, Spacious walk-in closets and two assigned parking spaces plus guests parking. Water included.

## **Building Details**

Cooling features: Central Air, Electric

NewConstructionYN: No

Exterior material: CBS Construction

**Parking:** Assigned, Limited # Of Vehicle, No Rv/Boats, No Trucks/Trailers

ArchitecturalStyle: Second Floor Entry Building Name: ROYAL PALMS CONDO Heating: Central, Electric