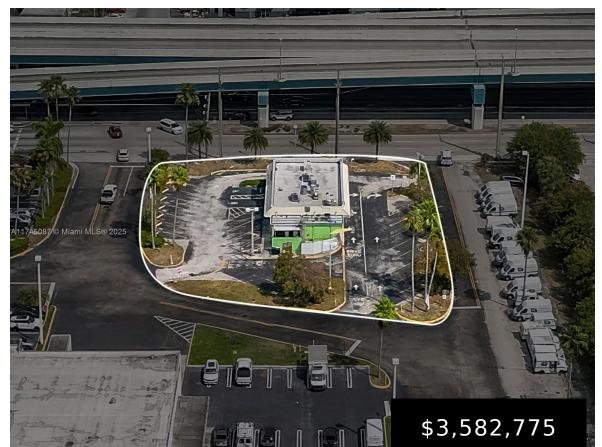

## 7490 25TH ST, MIAMI, FL, 33122

https://igorpresman.com

7490 25th St, Miami, FL, 33122

Prime roadside visibility on NW 25th Street adjacent to Palmetto Expressway. The 20,473 sq. ft. lot is situated at a high-traffic, signal-controlled intersection, provides convenient access for both east and westbound traffic. The 3,508 SF building, originally designed as a fast-food restaurant, features a drive-thru and is located in a federally designated Opportunity Zone. Its [...]