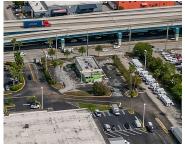

## 7490 25TH ST, MIAMI, FL, 33122

https://igorpresman.com

7490 25th St, Miami, FL, 33122

Prime roadside visibility on NW 25th Street adjacent to Palmetto Expressway. The 20,473 sq. ft. lot is situated at a high-traffic, signal-controlled intersection, provides convenient access for both east and westbound traffic. The 3,508 SF building, originally designed as a fast-food restaurant, features a drive-thru and is located in a federally designated Opportunity Zone. Its [...]