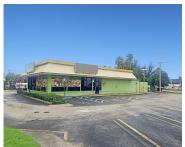

## 7490 25TH ST, MIAMI, FL, 33122

https://igorpresman.com

7490 25th St, Miami, FL, 33122

Prime roadside visibility on NW 25th Street adjacent to Palmetto Expressway. The 20,473 sq. ft. lot is situated at a high-traffic, signal-controlled intersection, provides convenient access for both east and westbound traffic. The 3,508 SF building, originally designed as a fast-food restaurant, features a drive-thru and is located in a federally designated Opportunity Zone. Its [...]