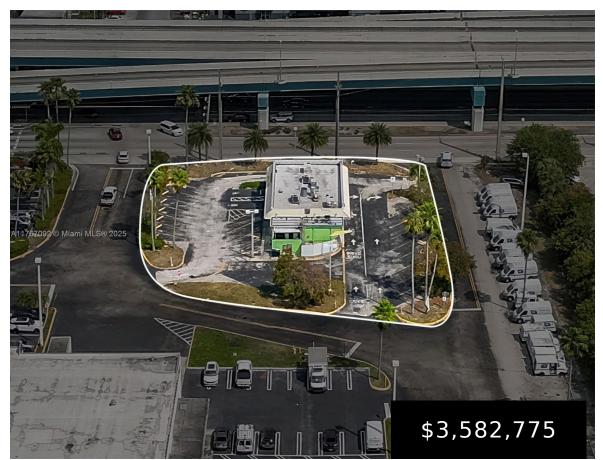

https://igorpresman.com

- Commercial Land
- Active

×

Prime roadside visibility on NW 25th Street adjacent to Palmetto Expressway. The 20,473 SF lot is situated at a high-traffic, signal-controlled intersection, provides convenient access for both east and westbound traffic. Its strategic position and flexible zoning allows for various uses, including medical offices, food services, storage, and providing an opportunity to maximize redevelopment potential [...]