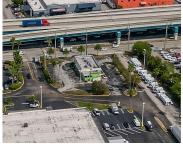

https://igorpresman.com

- Commercial Land
- Active

×

Prime roadside visibility on NW 25th Street adjacent to Palmetto Expressway. The 20,473 SF lot is situated at a high-traffic, signal-controlled intersection, provides convenient access for both east and westbound traffic. Its strategic position and flexible zoning allows for various uses, including medical offices, food services, storage, and providing an opportunity to maximize redevelopment potential [...]