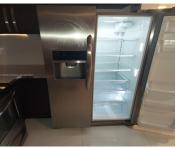

## **Amenities & Features**

**Features:** First Floor Entry **Security Features:** Fire Alarm, Smoke Detector, Complex Fenced, Card Entry

GarageYN: No

Amenities: Dishwasher, Electric Range, Electric WindowFeatures: Blinds

Water Heater, Ice Maker, Microwave, Refrigerator,

Wall Oven

Waterfront available: No

AttachedGarageYN: No CoolingYN: Yes

PoolPrivateYN: No FireplaceYN: No