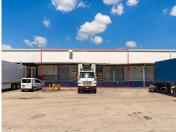

## 7500 25TH ST, DORAL, FL, 33122

https://igorpresman.com

Open space warehouse 10,000 Sq. Ft, with 3 dock doors, electric, water, sewer and maintenance included subject to operation and use. Located at the entrance of the Palmetto expressway, minutes to the International airport. Excellent parking facilities.