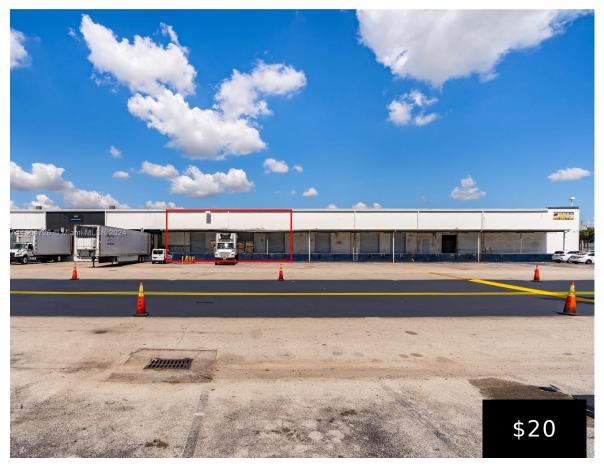

## 7500 25TH ST, DORAL, FL, 33122

https://igorpresman.com

Open space warehouse 10,000 Sq. Ft, with 3 dock doors, electric, water, sewer and maintenance included subject to operation and use. Located at the entrance of the Palmetto expressway, minutes to the International airport. Excellent parking facilities.