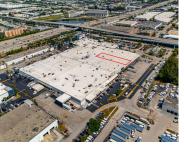

## 7500 25TH ST, DORAL, FL, 33122

https://igorpresman.com

Open space warehouse 10,000 Sq. Ft, with 3 dock doors, electric, water, sewer and maintenance included subject to operation and use. Located at the entrance of the Palmetto expressway, minutes to the International airport. Excellent parking facilities.