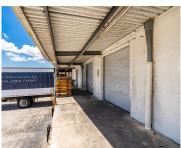

## 7500 25TH ST, DORAL, FL, 33122

https://igorpresman.com

Open space warehouse 10,000 Sq. Ft, with 3 dock doors, electric, water, sewer and maintenance included subject to operation and use. Located at the entrance of the Palmetto expressway, minutes to the International airport. Excellent parking facilities.