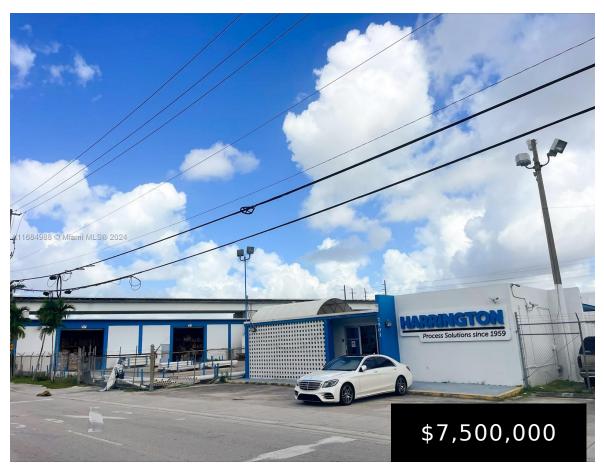

## **MEDLEY, FL, 33166**

https://igorpresman.com

• 2.62-acre parcel with a 8,824-SF street level warehouse • Existing lease through December 31st, 2028 • Portion of property located above wellfield • In the heart of the industrial hub, Medley, FL • Excellent frontage on Milam Dairy Rd (SR 969) • Great access to the Palmetto Expressway (SR 826), Hialeah Expressway (SR 934), [...]