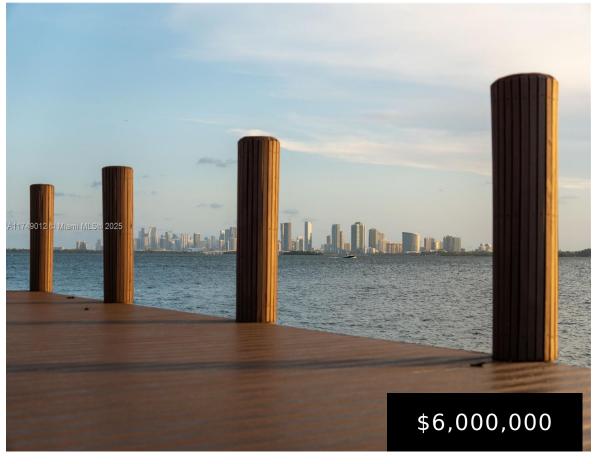

## 7508 TREASURE DR, NORTH BAY VILLAGE, FL, 33141

https://igorpresman.com

7508 Treasure Dr, North Bay Village, FL, 33141

• Commercial Land

• Residential

Active

×

Discover the perfect canvas for your dream home in North Bay Village's beautiful Treasure Island. Why update an obsolete non-elevated waterfront house, when you can build your own new resilient dream home, with up to 12,000 SF of structure. This 8,400 SF vacant lot is 140 feet deep, with 60 feet on the water and [...]