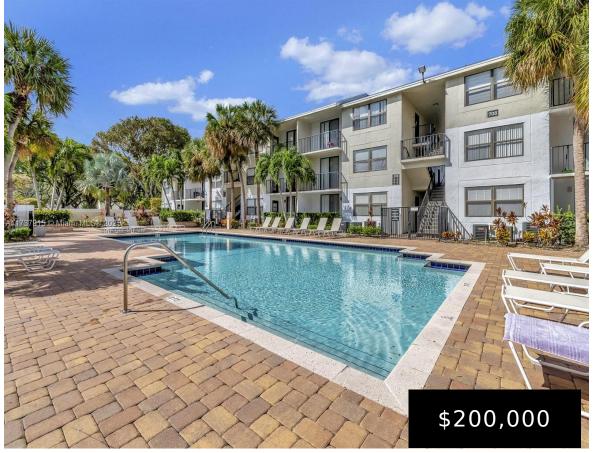

## 752 EXECUTIVE CENTER DR, WEST PALM BEACH, FL, 33401

https://igorpresman.com

752 Executive Center Dr, West Palm Beach, FL, 33401

Beautiful lake and downtown views from your patio. Located in the heart of West Palm Beach, this 1 bed 1 bath with tenant in place. Clear Lake Club offers great amenities within close proximity to the Palm Beach Outlets, restaurants, and downtown. Tenant in place @ \$1,550/month until 9/30/2025

## **Amenities & Features**

Features: Other

Amenities: Electric Range, Microwave,

Refrigerator

Waterfront available: Yes

AttachedGarageYN: No

PoolPrivateYN: No

Security Features: Other