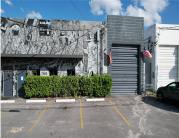

## 7555 2ND CT, HIALEAH, FL, 33014

https://igorpresman.com

Commercial Sale

• Industrial

Active

×

This  $\pm 19,753$  SF warehouse sits on a large  $\pm 30,906$  SF lot, offering ample space for a variety of commercial uses. It also features a  $\pm 6,500$  SF rear yard, ideal for outdoor storage, parking, or additional operational needs. 4 street-level loading doors, 18' clear ceiling height which provides flexibility for racking, high-stacking, or other warehouse operations. [...]