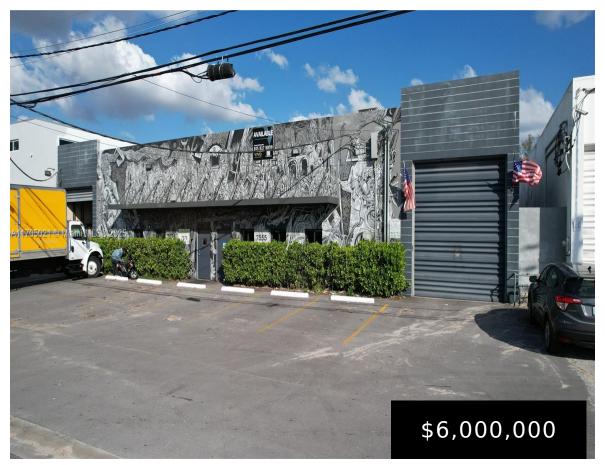

## 7555 2ND CT, HIALEAH, FL, 33014

https://igorpresman.com

Commercial Sale

• Industrial

Active

×

This  $\pm 19,753$  SF warehouse sits on a large  $\pm 30,906$  SF lot, offering ample space for a variety of commercial uses. It also features a  $\pm 6,500$  SF rear yard, ideal for outdoor storage, parking, or additional operational needs. 4 street-level loading doors, 18' clear ceiling height which provides flexibility for racking, high-stacking, or other warehouse operations. [...]