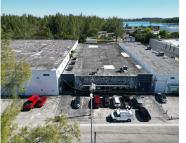

## 7555 2ND CT, HIALEAH, FL, 33014

https://igorpresman.com

Commercial Sale

• Industrial

Active

×

This  $\pm 19,753$  SF warehouse sits on a large  $\pm 30,906$  SF lot, offering ample space for a variety of commercial uses. It also features a  $\pm 6,500$  SF rear yard, ideal for outdoor storage, parking, or additional operational needs. 4 street-level loading doors, 18' clear ceiling height which provides flexibility for racking, high-stacking, or other warehouse operations. [...]