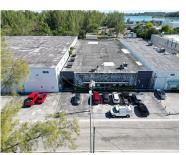

## 7555 2ND CT, HIALEAH, FL, 33014

https://igorpresman.com

Commercial Sale

• Industrial

Active

×

This  $\pm 19,753$  SF warehouse sits on a large  $\pm 30,906$  SF lot, offering ample space for a variety of commercial uses. It also features a  $\pm 6,500$  SF rear yard, ideal for outdoor storage, parking, or additional operational needs. 4 street-level loading doors, 18' clear ceiling height which provides flexibility for racking, high-stacking, or other warehouse operations. [...]