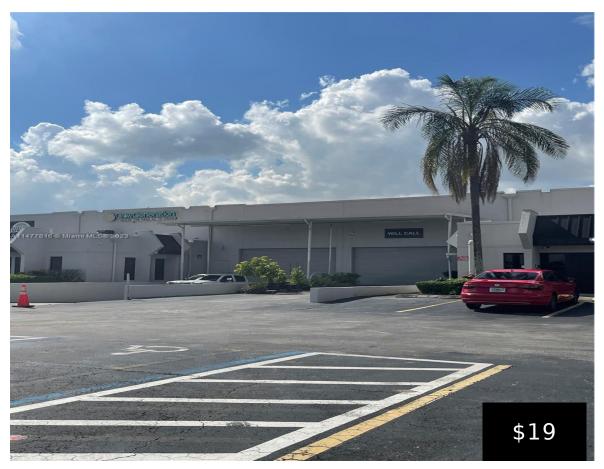

## 7578 74TH AVE, MEDLEY, FL, 33166

https://igorpresman.com

• Commercial Sale

• Industrial

Active

×

Opportunity to Sublease superb fully Air Conditioned 58,846 SF Warehouse and offices in Medley. 3.04 acre lot with 68 Surface Parking Spaces and quick easy access to the Palmetto Expressway. Only 6 miles to Miami International Airport. Modern completely renovated private offices. 12 ext docks, 8 driveins, 22' clear height, 1,600/480v 3p Heavy power, M-1 [...]