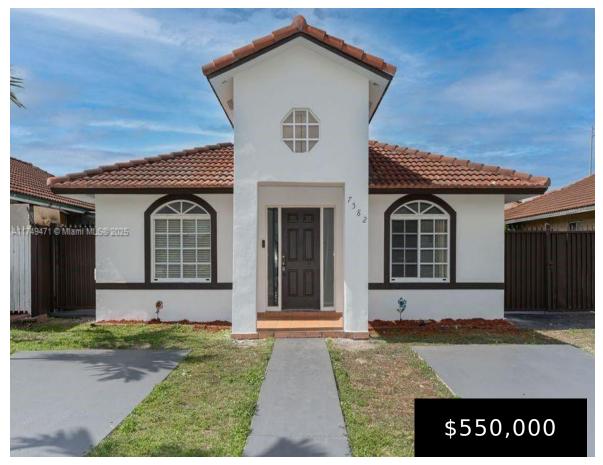

## 7582 34TH CT, HIALEAH, FL, 33018

https://igorpresman.com

Single Family home, no HOA, Tile floors throughout. Plenty of parking space. EXCELLENT LOCATION, Close to great schools, hospital, shopping centers, parks and highways.

- 3 beds
- 2 baths
- Residential
- Single Family Residence
- Active
- 1350 sq ft

## **Building Details**

Cooling features: Central Air, Electric

NewConstructionYN: No

**Exterior material:** CBS Construction

**Heating:** Central, Electric

**ArchitecturalStyle:** Detached, One Story

**Building Name: BELLA CASA POINT** 

Roof: Barrel Roof

**Parking:** Driveway