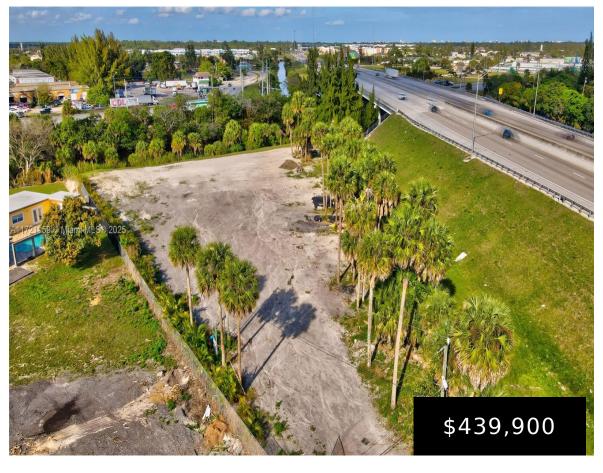

## 7601 ELLEN LN, WEST PALM BEACH, FL, 33411

https://igorpresman.com

7601 Ellen Ln, West Palm Beach, FL, 33411

Commercial Land

Active

×

This is a partially fenced in 1 acre lot where someone may build their dream and have a plant nursery, small farm, flower or another agriculture use.

Zoning is "AR—AGRICULTURAL RESIDENTIAL" according to Palm Beach
Appraiser website. Confirm your potential plans with the county before making an offer. It does have electrical outlets (200 amp [...]