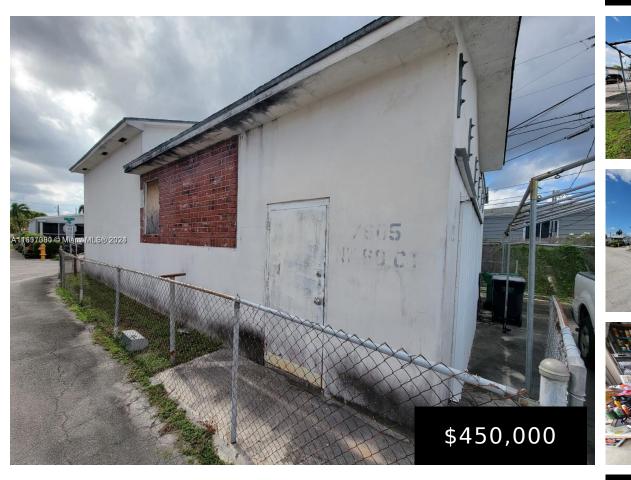

## 7605 68th Ct, Medley, FL, 33166

Come make this unique property your own. The property is a large garage and home with separate entrance on the side. Located in a residential neighborhood. A great opportunity to make a nice little home for a great price in Medley. Property is being sold "as is". If buyer wants property cleaned out seller will [...]

- 1 bed
- 1 bath
- Residential
- Single Family Residence
- Active
- 892 sq ft
- ×