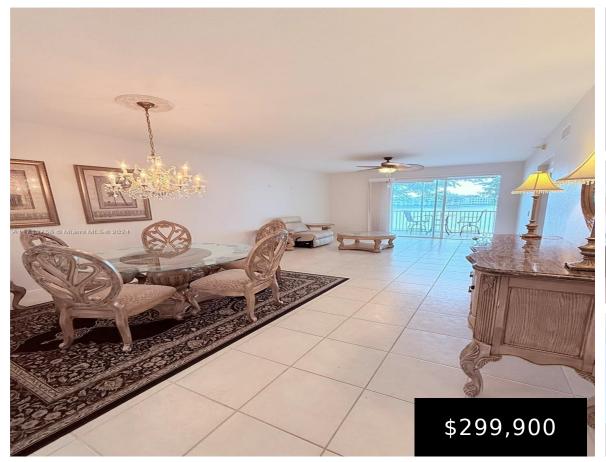

## 7611 SOUTHAMPTON TERR, TAMARAC, FL, 33321

https://igorpresman.com

Step into this stunning 2-bed, 2-bath corner unit with breathtaking water views in the sought-after Southampton community at Kings Point! The kitchen features stainless steel refrigerator, pantry, and Corian countertops. Spacious bedrooms include a luxurious primary suite with wood floors, dual sinks, walkin shower and bathtub in guest bathroom. \*\*\*NEW AC Unit 04/2024\*\*\* Added features [...]