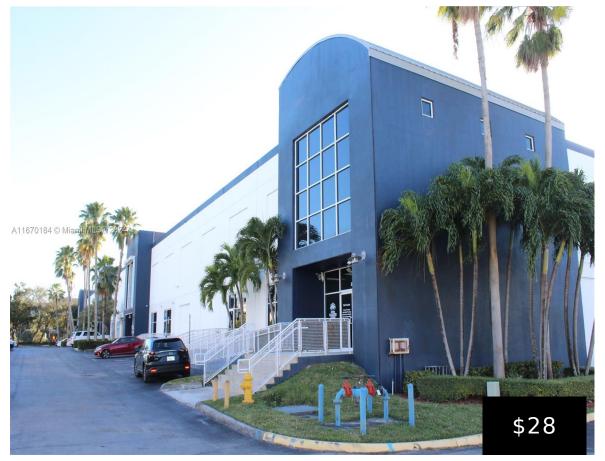

## 7620 25, MIAMI, FL, 33122

https://igorpresman.com

Prime leasing opportunity at the Miami Airport Center! This front corner office/warehouse unit offers a total of +/- 6,969 SF, including +/- 1,765 SF of office space. The property features a double-wide rear loading dock high door and ample loading court, accompanied by a generous 24' ceiling height, ideal for versatile operations. Built in 1996 [...]

## **Building Details**

NewConstructionYN: No Building Name: Miami Airport Center

Exterior material: Pre-Cast Concrete Construction Roof: Steel Joist Roof

Parking: Common, Guest