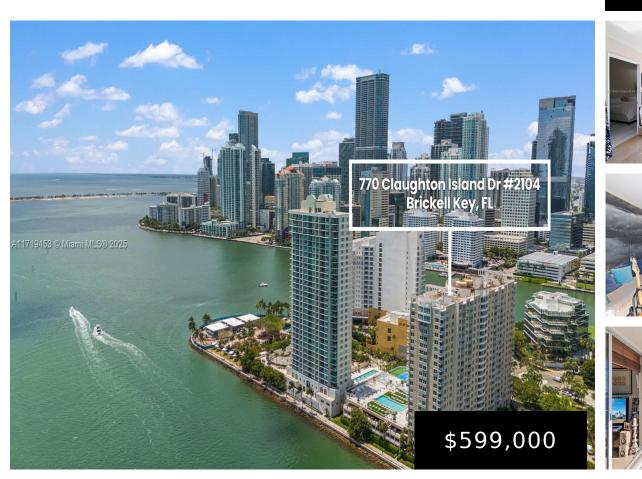

## 770 CLAUGHTON ISLAND DR, MIAMI, FL, 33131

https://igorpresman.com

770 CLAUGHTON ISLAND DR, Miami, FL, 33131

Welcome to Isola Condo 2104, an exceptional apartment located in the heart of prestigious Brickell Key. This bright and spacious 2-bedroom / 2-bathroom unit boasts a balcony with stunning views of the Bay. Residents enjoy a wealth of top-notch amenities, including valet parking, a 24-hour concierge, a bayfront gym offering panoramic views, a business center, [...]